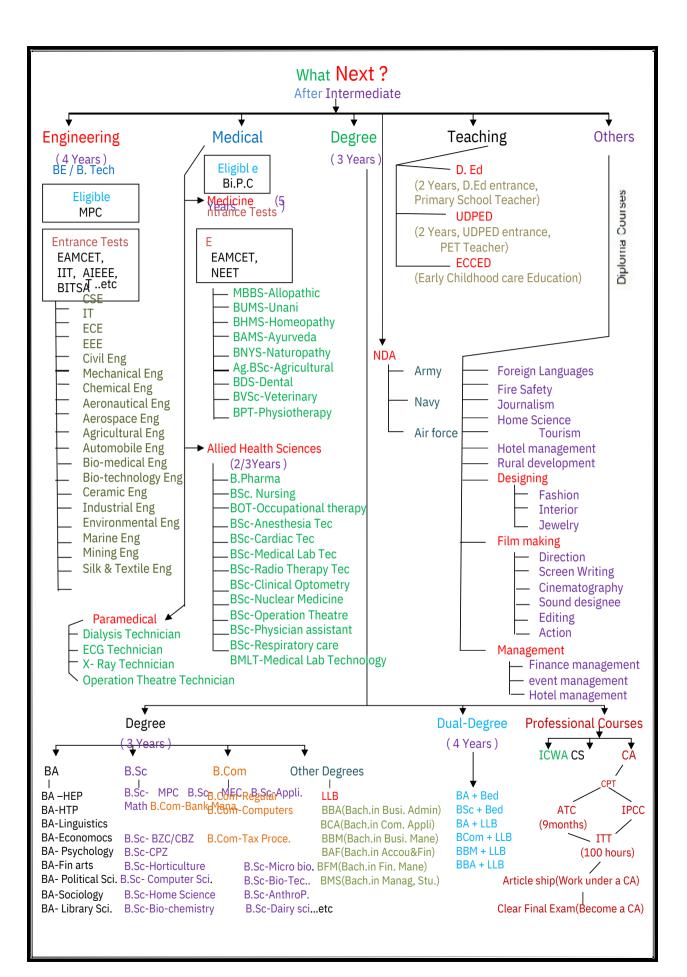

| EXAMS (cets)- after Intermediate - at A Glance |                            |                                                                 |                                                                                                                       |                       |                                                                               |                                      |
|------------------------------------------------|----------------------------|-----------------------------------------------------------------|-----------------------------------------------------------------------------------------------------------------------|-----------------------|-------------------------------------------------------------------------------|------------------