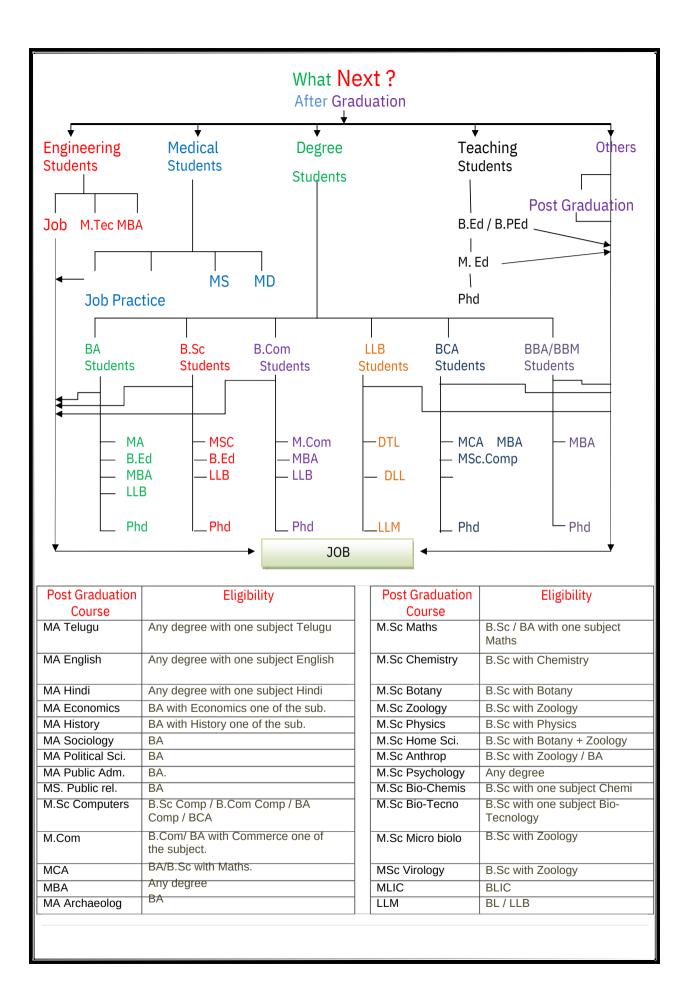

| EXAMS (cets)- after Intermediate - at A Glance |                            |                                                                 |                                                                                                                       |                       |                                                                               |                                      |
|------------------------------------------------|----------------------------|-----------------------------------------------------------------|-----------------------------------------------------------------------------------------------------------------------|-----------------------|-------------------------------------------------------------------------------|--------------------