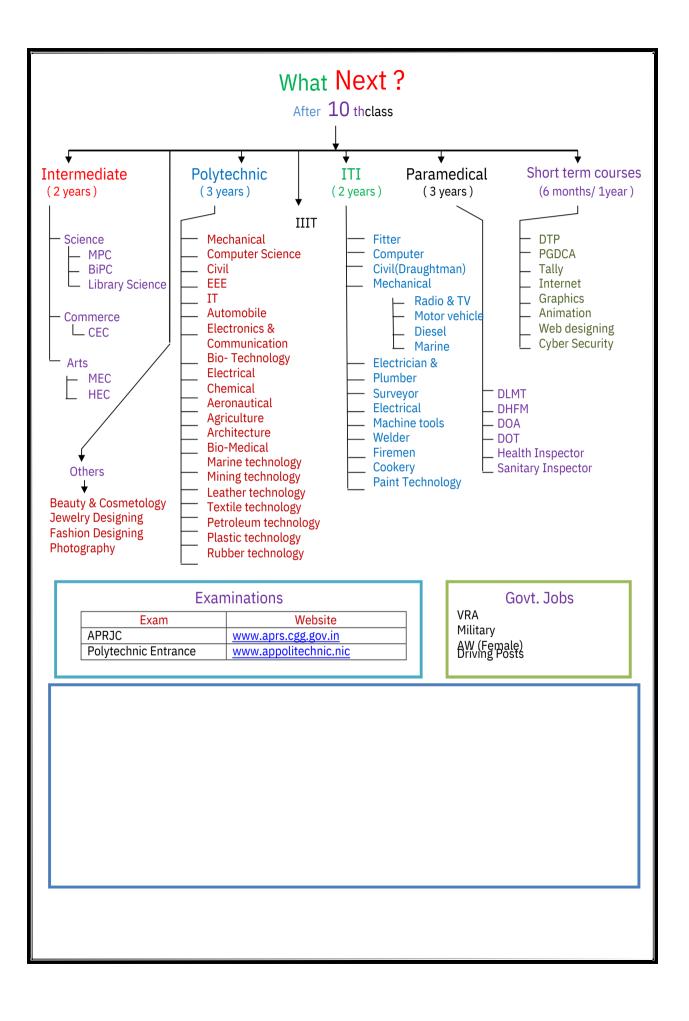

| EXAMS (cets)- after Intermediate - at A Glance |                            |                                                                 |                                                                                                                       |                       |                                                                               |                                      |
|------------------------------------------------|----------------------------|-----------------------------------------------------------------|-----------------------------------------------------------------------------------------------------------------------|-----------------------|-------------------------------------------------------------------------------|----------------